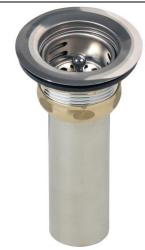

## Elkay 2" Drain Fitting Type 304 Stainless Steel Body Stainless Steel Strainer Basket and Rubber Seal

Model(s) LK58

## **PRODUCT SPECIFICATIONS**

Elkay 2" Drain Fitting Type 304 Stainless Steel Body, Stainless Steel Strainer Basket and Rubber Seal. Overall dimensions are 2-7/8" x 2-7/8" x 5-1/4". Made of Stainless Steel Body, Brass Tailpiece.

| Material:        | Stainless Steel Body, Brass Tailpiece |
|------------------|---------------------------------------|
| Finish:          | Polished Stainless Steel              |
| Dimensions:      | 2-7/8" x 2-7/8" x 5-1/4"              |
| Shipping Weight: | .5 lbs.                               |