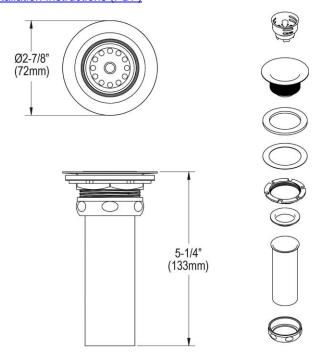

## **PRODUCT SPECIFICATIONS**

Elkay 2" Drain Fitting Type 304 Stainless Steel Body, Stainless Steel Strainer Basket and Rubber Seal. Overall dimensions are 2-7/8" x 2-7/8" x 5-1/4". Made of Stainless Steel Body, Brass Tailpiece.

| Material:        | Stainless Steel Body, Brass Tailpiece |
|------------------|---------------------------------------|
| Finish:          | Polished Stainless Steel              |
| Dimensions:      | 2-7/8" x 2-7/8" x 5-1/4"              |
| Shipping Weight: | .5 lbs.                               |

1-1/2" O.D. x 4" chrome plated brass tailpiece.